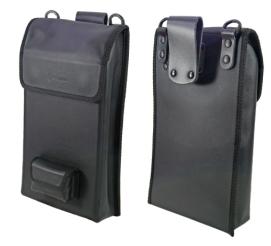

## Leather Case black IS-VS1A.x

Made of high-quality black nappa leather with an inner lining of durable Cordura.

The leather bag has magnetic closures, KontaktPro® belt clip and an adjustable shoulder strap.

Size: 28 x 18 x 8 cm (LxWxD)