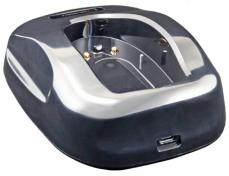

## IS-DCTH1.1 Desktop Charger Set

Desktop Charger for charging the IS530.1 used in the Trigger Handle. This enables convenient charging without having to remove the IS530.1 from the Trigger Handle. The Desktop Charger has a charging indicator.

## **TECHNICAL FEATURES**

| Dimensions        | Size: 140 x 105 x 50 mm   weight: 402 g |
|-------------------|-----------------------------------------|
| Port              | USB-C                                   |
| Input/Output      | DC 5V 2000mA                            |
| Status indication | LED                                     |