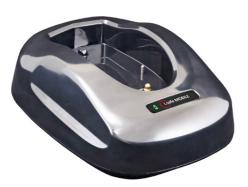

## IS-DCTH1.1 Desktop Charger Set

Desktop Charger for charging the IS530.1 used in the Trigger Handle. This enables convenient charging without having to remove the IS530.1 from the Trigger Handle. The Desktop Charger has a charging indicator.

## **TECHNICAL FEATURES**

| Dimensions        | Size: 140 x 105 x 50 mm   weight: 402 g |
|-------------------|-----------------------------------------|
| Port              | USB-C                                   |
| Input/Output      | DC 5V 2000mA                            |
| Status indication | LED                                     |