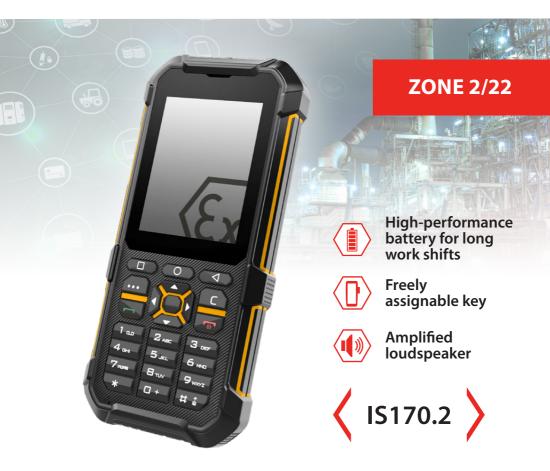

The lightweight and very robust cell phone is equipped with the most important basic functions for day-to-day telephony and messaging use. The slim mobile device scores high marks with its powerful battery, LED flashlight and amplified loudspeaker for use in noisy environments.

## **FURTHER FEATURES**

micro-SIM

LED torch

Freely assignable key

Amplified loudspeaker for noisy work environments