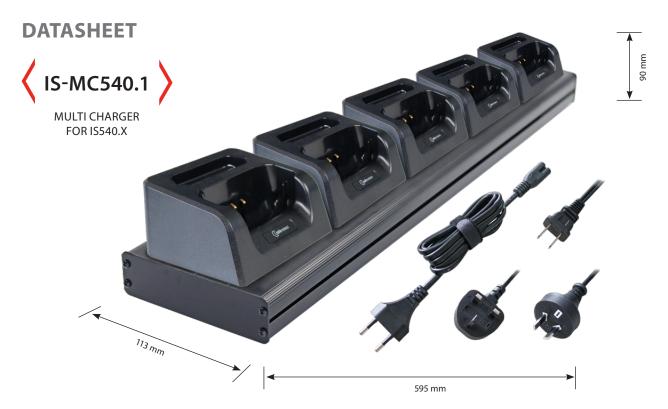

## **PRODUCT DESCRIPTION**

The Multi Charger IS-MC540.1 allows charging of up to five devices and its spare batteries at the same time.

It is compatible with the devices IS540.1, IS540.M1 and IS540.2

- 1) Charging tray for single battery
- 2) Charging slot IS540.x
- 3) Indicator LED IS540.X: Display for charging status IS540.x
- 4) Indicator LED battery: Display for battery charging status

## **TECHNICAL FEATURES**

| Input         | 100-240 V   1,1 A   50-60 Hz                               |
|---------------|------------------------------------------------------------|
| Output        | DC 5 V                                                     |
| Dimensions    | 593 x 112 x 90 mm (LxWxH)                                  |
| Weight        | ~ 1725 g                                                   |
| Connection    | Charging contacts                                          |
| Capacity      | Maximum 5 devices and its spare batteries at the same time |
| Compatibility | IS540.1, IS540.M1, IS540.2                                 |

## **SET CONTENT**

 $Multi\ Charger\ IS-MC530.1, Power\ Cable\ C7\ AU/EU/UK/US, Quick\ Start\ Manual\ and\ Safety\ Instructions$ 

Please visit our website and you will find more detailed information, as well as an overview of compatible accessories.