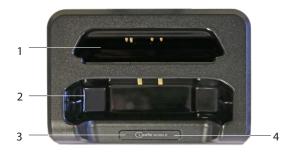

## **PRODUCT DESCRIPTION**

The Multi Charger IS-MC540.1 allows charging of up to five devices and its spare batteries at the same time.

It is compatible with the devices IS540.1, IS540.M1 and IS540.2

- 1) Charging tray for single battery
- 2) Charging slot IS540.x
- 3) Indicator LED IS540.X: Display for charging status IS540.x
- 4) Indicator LED battery: Display for battery charging status