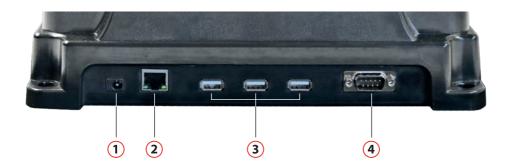

## **Connections:**

- 1) 1 x Power-supply
- ② 1 x RJ45 Ethernet → affected IS910.1: supports OS ANDROID 8.0 from firmware status 20190410; all other tablets compatible
- 3 3 x USB (support for low power device: mouse, keyboard, USB memory stick, etc.)
- 4) 1 x service interface