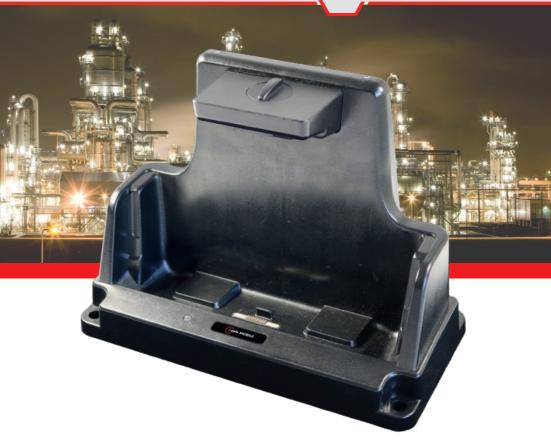

DOCKINGSTATION DS930.1

Charge with the Dockingstation DS930.1 and connect additional devices. Easy integration into local networks through a gigabit network connection and thus faster access to huge data volumes.

## **TECHNICAL FEATURES**

**Dimension:** approx. 13,5 x 20,5 x 27,4 cm

Weight: 940g

4 Mounting holes to fix the docking station